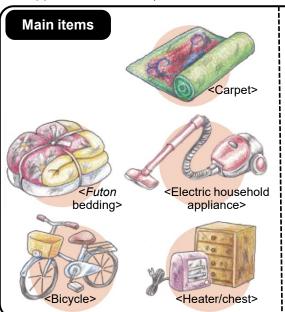

 Electric household appliances too large for designated bags (excluding recyclable electric household appliances and PCs), furniture, etc.

#### **Disposal instructions**

- © Drain kerosene from the appliance, if any remaining. (If there is remaining kerosene, it can cause a fire.)
- Remove batteries from the appliance, if any remaining. (Take
   out the removed batteries as miscellaneous garbage.)
- © Fold/roll up *futon* bedding and other items and tie them with strings to make them as compact as possible.
- © Cut a long item, such as a wood piece, into several units in a way that each unit is 1 m long or less, and tie the units into a bundle (up to 30 cm in diameter).
- If shopping to replace an old one, ask the sales outlet, if possible, to collect the old item.
- Place oversized garbage in front of your home. (In case of an apartment house or other location that is not accessible by garbage truck, place oversized garbage in the area designated at the time of reservation.)
- Wrap glass components in newspaper or cardboard and secure with packaging tape so that the components will not be scattered around even if broken.
- \* Up to eight items are collected per collection time (no more than once a month).
- \* Items from business facilities, such as companies, shops, and factories, will not be collected.
- \* Before the collection date, purchase oversized garbage handling fee tickets at a convenience store or a post office in Yao City. Please include your collection date and reception number on each of the necessary number of tickets, and then attach the tickets to your garbage while ensuring that the tickets can be noticed easily.
- \* Items not mentioned at the time of application will not be collected.
- \* PCs are collected and recycled by the manufacturers. Please contact the relevant manufacturer. (PCs are collected and recycled, regardless of whether the PCs have a PC recycle mark or not.)