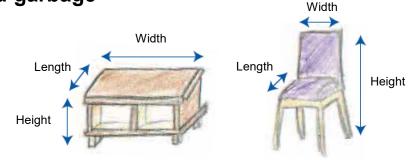

# How to apply for garbage collection requiring telephone reservation

Please call the Yao City Oversized Garbage Reception Center.

\* Measure the total length of the three sides (L x W x H) of the oversized garbage in advance. (See page 10 for measurement instructions.)