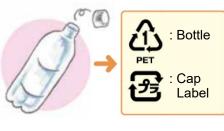

# **♦ PET bottles**

 An identification mark (PET bottle mark) is displayed on PET bottles. Please look for the PET bottle mark, illustrated on the right.

- ① Remove the bottle cap.
- ② Remove the label.
- 3 Empty the bottle and rinse it out.
- ④ Dry the bottle and then flatten it before taking it out.
  - \* Take out the bottle cap and label as plastic containers and packaging.
- Do not mix plastic containers and packaging with PET bottles.

- \* You do not need to remove the cap ring left on the PET bottle.
- \* Also use collection boxes installed by the city or at supermarkets or markets.