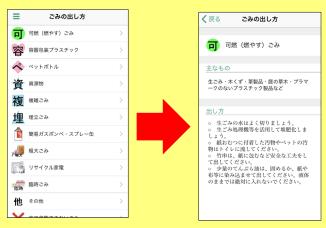

# Burnable garbage

- Food waste, wood chips, leather goods, garden plants, vinyl products, plastic products without the Pla-mark, etc.
- O Use your own reusable shopping bag and try not to consume plastic grocery bags, thereby aiming to reduce waste.

#### **Main items**

<Video/cassette tape> <Bucket/washbowl>

<CD>

<Leather goods>

<Plastic product (without the Pla-mark)>

<Food waste> <Garden plant>

<Diaper>

#### **Disposal instructions**

- O Drain food waste well.
- If possible, convert food waste to compost, for example, by using a garbage disposal
- Remove excrement from disposable diapers and flush it down the toilet. Same for pet
- When disposing of bamboo skewers, ensure safety, for example, by wrapping them in paper or cloth.
- When disposing of a small amount of cooking oil, ensure that it is solidified or soaked up in paper/cloth. Never place oil in a garbage bag when it is in a liquid form.
- \* Items that are too large to fit in designated garbage bags, such as cushions and blankets, are classified as oversized garbage.
- Used paper, such as newspapers and cardboard, and cloths are recyclable. Use a local collective collection service.
- Take **milk cartons** to a collection box located at a supermarket or other places in the city.
- \* Ensure that items do not stick out from a designated garbage bag.