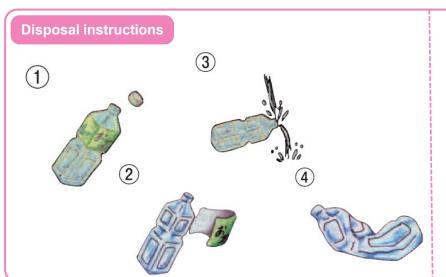

# **♦ PET bottles**

 An identification mark (PET bottle mark) is displayed on PET bottles. Please look for the PET bottle mark, illustrated on the right.

- ① Remove the bottle cap.
- ② Remove the label.
- 3 Empty the bottle and rinse it out.
- ④ Dry the bottle and then flatten it before taking it out.
  - \* Take out the bottle cap and label as plastic containers and packaging.
- Do not mix plastic containers and packaging with PET bottles.

- \* You do not need to remove the cap ring left on the PET bottle.
- \* Also use collection boxes installed by the city or at supermarkets or markets.