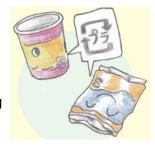

# Miscellaneous garbage

- O Cans for snacks, sweets, baby formula, etc. and *ittokan* (18 liter can)
- O Items with metal components, such as small-size domestic electric appliances and frying pans/kettles
- Umbrellas, light bulbs, fluorescent lamps/tubes, mirrors, batteries, thermometers, etc.

# **Main items** <Can for snacks, <Frying pan> <Umbrella> sweets. etc.> <Hairdryer> <Fluorescent lamp/ <Batterv> tube> <Can for baby formula>