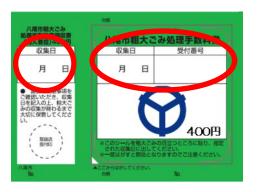

#### 3 Oversized garbage

The center will inform you of the collection date, collection site, reception number, and required number of oversized garbage handling fee tickets, as well as other necessary information.

# ① Purchase oversized garbage handling fee tickets

Purchase oversized garbage handling fee tickets at a convenience store or a post office in Yao City. (See page 10.)

# ② Attach the oversized garbage handling fee tickets

Include your collection date and reception number on each of the necessary number of oversized garbage handling fee tickets, and then attach the tickets to your garbage while ensuring that the tickets can be noticed easily.