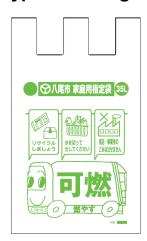

#### ■ Types of designated garbage bags for home use

Burnable garbage Yellowish green, 35 L

Plastic containers, packaging and PET bottles Pink, 45 L

Recyclable, miscellaneous, and landfill garbage Light blue, 35 L

#### Important notes:

- Separate garbage properly.
- Do not mix plastic containers and packaging with PET bottles or mix recyclable garbage with miscellaneous and landfill garbage.
- Remember that you can take out only one garbage bag at one collection time. Tie the garbage bag securely.