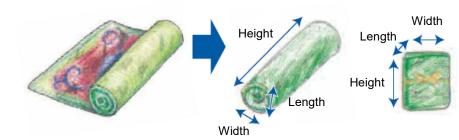

# How to apply for garbage collection requiring telephone reservation

Please call the Yao City Oversized Garbage Reception Center.

\* Measure the total length of the three sides (L x W x H) of the oversized garbage in advance. (See page 10 for measurement instructions.)