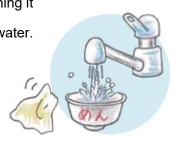

# Cup noodle containers and food trays

Dry the container or tray after cleaning it with paper or washing with water.