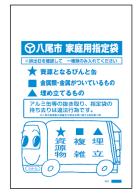

# ★ Recyclable garbage

- O Cans for drinks and food
- O Bottles for drinks, food and cosmetics

#### **Disposal instructions**

- Take returnable beer and alcohol bottles back to the liquor store.
   (If washed, they are used repetitively.)
- © Empty the bottle/can completely and rinse it out.
- Remove the cap/lid. (Plastic caps/lids are categorized as plastic containers and packaging, while metal caps/lids are categorized as miscellaneous garbage.)
- Do not mix miscellaneous/landfill garbage with recyclable garbage.
- O Cans for snacks, sweets, baby formula, etc. and *ittokan* (18 liter can) are categorized as miscellaneous garbage, while glass tableware is categorized as landfill garbage.
- O Small-size electric household appliances and frying pans/kettles are categorized as miscellaneous garbage.