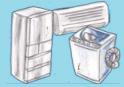

# Recyclable electric household appliances

See page 9 for how to apply.

Telephone reservation required / charged a fee

# Types of recyclable electric household appliances Refrigerator (Freezer)> Air-conditioner> Washing machine/ laundry drier>

# Disposal fees for recyclable electric household appliances

- © For disposal of recyclable electric household appliances, charges apply.
- You need to pay a recycling fee (purchase a recycling ticket at a post office) and a collection and transportation fee (2,500 yen per recyclable electric household appliance in the case of Yao City).
- \* For information on recycling fees, please contact the Household Electric Appliance Recycling Ticket Center (0120-319-640).
- \* If you know the sales outlet from which you purchased the relevant item, please have the sales outlet collect it.
- \* For recyclable electric household appliances from business facilities, such as companies, shops, and factories, please have such items collected by the sales outlets from which you purchased them or have them stored at some designated locations.
- \* Items not mentioned at the time of application will not be collected.