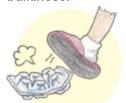

#### 4 Reduce the bulkiness

Make the plastic containers and packaging as flat as possible to reduce the bulkiness. Pile each Styrofoam tray, etc. onto the other and bundle them together.

#### **Egg containers**

Flatten plastic containers and packaging to reduce the bulkiness.