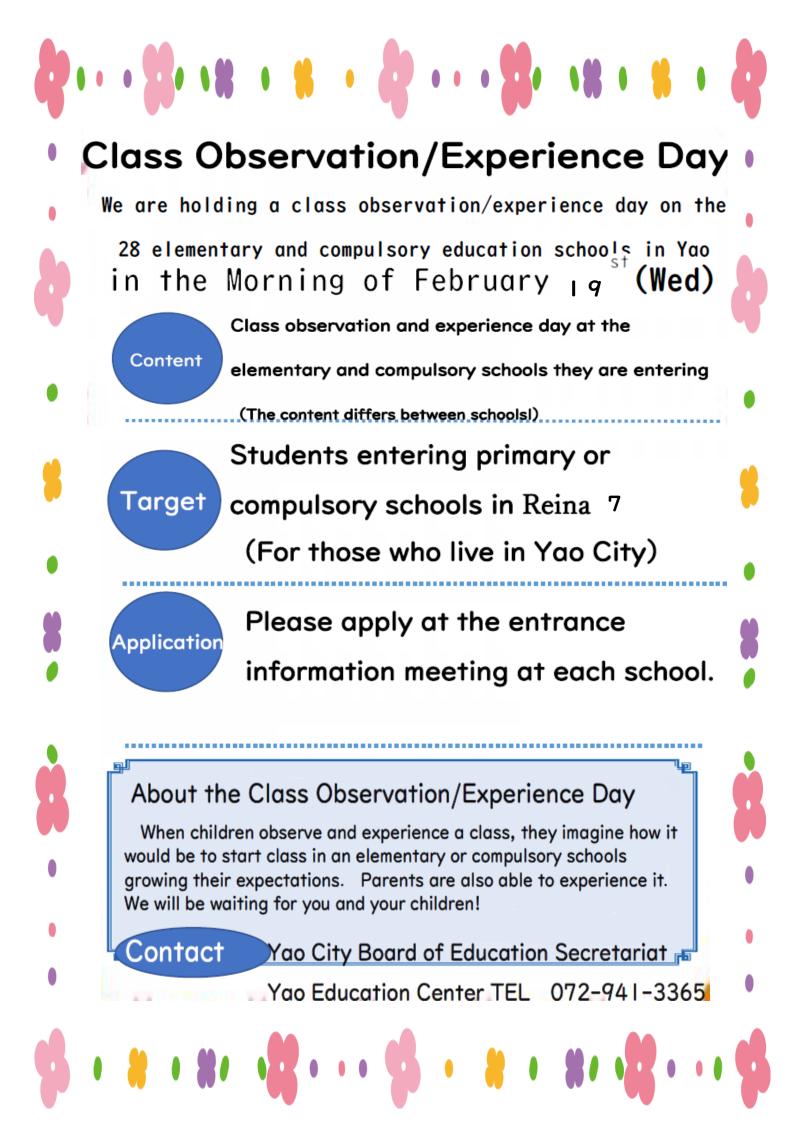

## <How to apply>

| <end december="" of=""></end>                                                                                           | <end january<br="" of="">~ Start of February&gt;</end>                                                                        | <end january="" of=""></end>                                                      | < February 19 st>                                                                     |
|-------------------------------------------------------------------------------------------------------------------------|-------------------------------------------------------------------------------------------------------------------------------|-----------------------------------------------------------------------------------|---------------------------------------------------------------------------------------|
| You'll receive an enrollment<br>notification. Please write fill<br>the "Participation Inscription"<br>attached with it. | Submit it at the "Participation<br>Inscription" at the school entrance<br>guidance of the elementary or<br>compulsory school. | Please submit the<br>"Participacion Inscription" at<br>your current kindergarten. | Participate on the class<br>observation/experience<br>day of your assigned<br>school. |

※ It will be taken attendance.

## < Day Schedule >

(Example) Time Schedule at the 2<sup>nd</sup> School
9:15 Reception at elementary School

9:40 Participat at the 1<sup>st</sup> grade class

10:25 Participate on classes Finish and go home

Each school will notify the details of the timing, content, belongings, and schedule at the introduction meeting.

% The content and time could vary depending on the school.

## Cautions

- Students need to come to school with their parents. (Please avoid coming by car)
- · Students must go to their assigned school.
- In case of any unpredicted cancellation of classes or temporary closing of classes and the classes on the 1<sup>st</sup> grade is not possible, we may change or cancel the content. Please check the homepage of each school.

• If you are participating and you decide to be absent on the same day for any reason, please contact your kindergarten and the primary school.

·If your child has a fever or symptoms of cold, please refrain from participating

• Each school will notify the details of the timing, content, belongings, and schedule at the introduction meeting.